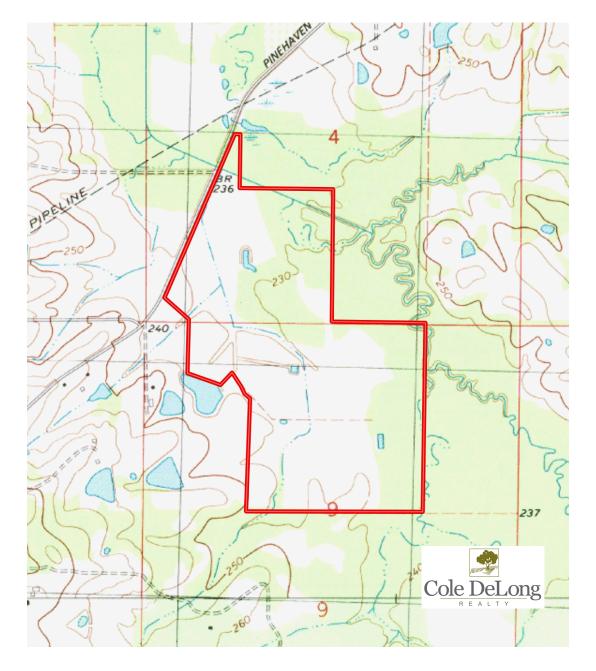

## 260 +/- Acres Hinds County Beautiful Acreage With Cabin - City of Clinton

- Beautiful Timber Property with Cabin and House Site Location in The City of Clinton
- 260 +/- surveyed acres
- located on Pinehaven Dr. with +/- 2500 feet of road frontage
- heavy hardwood / pine timber mix with 40 +/- acres of 12- year-old plantation pine and 30 +/- acres of approximately 40-year-old plantation pine
- six food plots with large shooting houses connected by complete interior road system
- · wonderful deer and turkey habitat with an abundance of game
- 2.5 +/- acre pond / Wood Duck hole
- +/- 1144sf cabin constructed in 2009: 3 bedrooms, 2 full baths, open floor plan living area, stained concrete floors, central heat and air, washer / dryer hookups, wired for interior and exterior surround sound... exterior construction is hardy board with architectural shingle roofing, large concrete patio and gathering area, attached covered equipment area, separate equipment storage shed for ATV's and mowers...
- cabin situated one half mile from gated entrance in a secluded, serene, tree shaded setting: beautifully landscaped with in-ground irrigation sprinkler system
- exceptional house site location in close proximity to the cabin... perfect for constructing a primary residence
- property is located in the Clinton Public School District
- conveniently located close to grocery stores, restaurants, schools and businesses in City of Clinton, City of Madison and Jackson...
- 2330 Pinehaven Dr., Clinton, MS 39056
- \$1,150,000.00