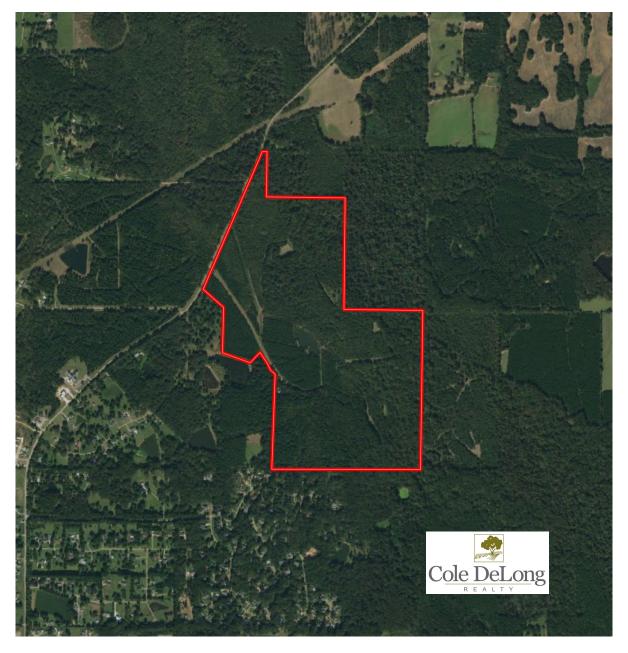

## 260 +/- Acres Hinds County Beautiful Acreage With Cabin - City of Clinton

- Beautiful Timber Property with Cabin and House Site Location in The City of Clinton
- 260 +/- surveyed acres
- located on Pinehaven Dr. with +/- 2500 feet of road frontage
- heavy hardwood / pine timber mix with 40 +/- acres of 12- year-old plantation pine and 30 +/- acres of approximately 40-year-old plantation pine
- six food plots with large shooting houses connected by complete interior road system
- · wonderful deer and turkey habitat with an abundance of game
- 2.5 +/- acre pond / Wood Duck hole
- +/- 1144sf cabin constructed in 2009: 3 bedrooms, 2 full baths, open floor plan living area, stained concrete floors, central heat and air, washer / dryer hookups, wired for interior and exterior surround sound... exterior construction is hardy board with architectural shingle roofing, large concrete patio and gathering area, attached covered equipment area, separate equipment storage shed for ATV's and mowers...
- cabin situated one half mile from gated entrance in a secluded, serene, tree shaded setting: beautifully landscaped with in-ground irrigation sprinkler system
- exceptional house site location in close proximity to the cabin... perfect for constructing a primary residence
- property is located in the Clinton Public School District
- conveniently located close to grocery stores, restaurants, schools and businesses in City of Clinton, City of Madison and Jackson...
- 2330 Pinehaven Dr., Clinton, MS 39056
- \$1,150,000.00