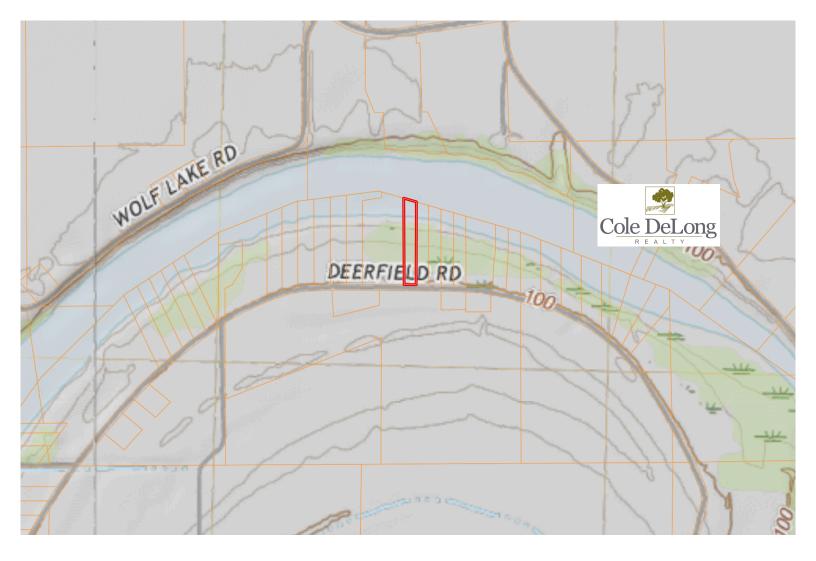

## A Great Location in the South Delta For Year Round Recreation...

- 2799 Deerfield Road (1.7 +/- acres Lot 3 of Wolf Lake Estates North)
- Cabin, with pier, seawall, and boatramp situated on beautiful wooded lot along the South shoreline of Wolf Lake
- Elevated 2 story cabin contains +/- 1287sf of living area with 3 bedrooms, 1 bath and large front screened porch
- The rustic charm of the cabin is accentuated by flooring and beams that were obtained from buildings constructed in Yazoo City during the 19<sup>th</sup> Century...
- Wolf Lake, a 900 +/- acre lake, offers incredible fishing, water skiing and wakeboarding
- Lot location and cabin is ideal for hunter's base camp during Fall and Winter hunting seasons
- Located in close proximity to Hillside National wildlife Refuge and Panther Swamp National Wildlife Refuge...
- List Price: \$119,500.00
- GPS: 32.9561, -90.4914
- Directions: From the intersection of Highway 16 and Highway 3 in Yazoo City...travel northwest on Highway 16 approximately 3.5 miles to *Hines' Grocery*; turn right / North onto Lake City Road and travel 4 miles to the intersection of Deerfield Road; turn left / North onto Deerfield Road and travel 3 miles to the Property.