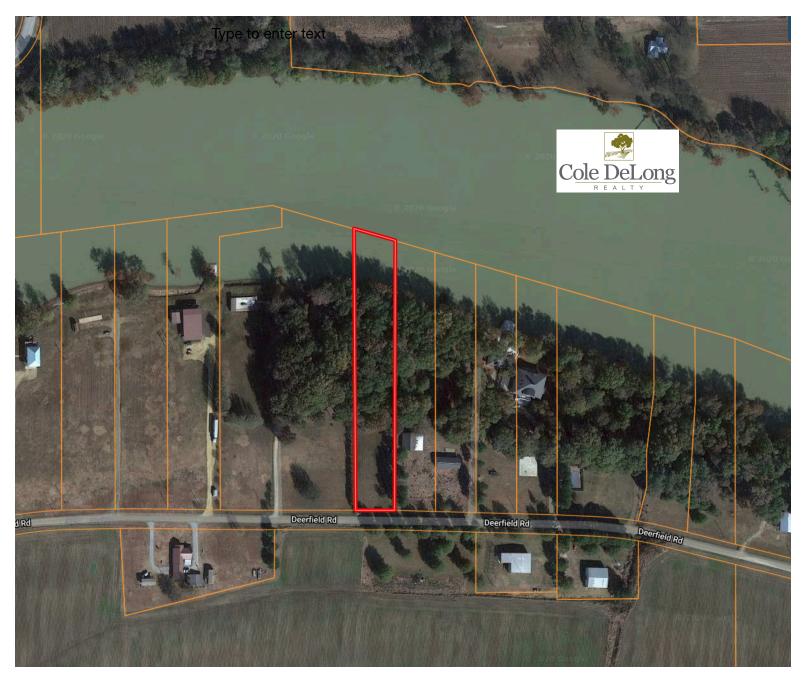

## A Great Location in the South Delta For Year Round Recreation...

- 2799 Deerfield Road (1.7 +/- acres Lot 3 of Wolf Lake Estates North)
- Cabin, with pier, seawall, and boatramp situated on beautiful wooded lot along the South shoreline of Wolf Lake
- Elevated 2 story cabin contains +/- 1287sf of living area with 3 bedrooms, 1 bath and large front screened porch
- The rustic charm of the cabin is accentuated by flooring and beams that were obtained from buildings constructed in Yazoo City during the 19<sup>th</sup> Century...
- Wolf Lake, a 900 +/- acre lake, offers incredible fishing, water skiing and wakeboarding
- Lot location and cabin is ideal for hunter's base camp during Fall and Winter hunting seasons
- Located in close proximity to Hillside National wildlife Refuge and Panther Swamp National Wildlife Refuge...
- List Price: \$119,500.00
- GPS: 32.9561, -90.4914
- Directions: From the intersection of Highway 16 and Highway 3 in Yazoo City...travel northwest on Highway 16 approximately 3.5 miles to *Hines' Grocery*; turn right / North onto Lake City Road and travel 4 miles to the intersection of Deerfield Road; turn left / North onto Deerfield Road and travel 3 miles to the Property.