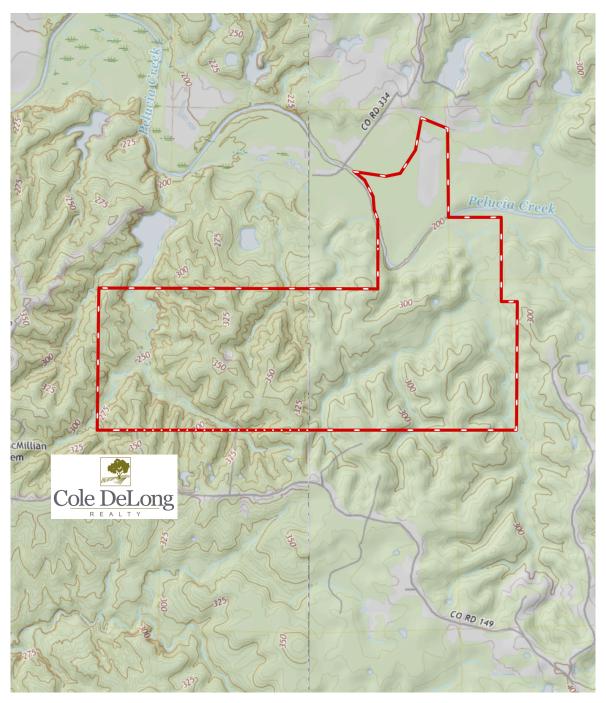

## 605 +/- Acres Carroll County *Great Hunting 13 Miles From Greenwood...*

- Located in Carroll County off of County Road 149, 1.5 miles West of Highway 17- and 2.5miles South of Highway 82
- Secluded well maintained fully furnished 3 bedroom / 3 bath house with modern appliances, spacious living room and den areas, screened wrap-around porch and deck... the perfect gathering place for family and friends during hunting seasons...
- Pole Barn for tractor and implement storage
- 40 foot steel storage container
- Small fishing pond with covered pier located in close proximity to house
- Concrete slab helicopter landing pad
- Overall property consists of heavy timber, rolling to steeply sloping topography, large food plot areas, hay field and creeks
- Pelucia Creek runs through the northern portion of the property with tributary creeks traversing through-out...
- Creek bottoms and topography provide exceptional travel corridors for an abundance of wildlife
- · terrific habitat and quality herd genetics provides for outstanding trophy whitetail hunting
- Creek bottom roosting areas with mature stands of hardwood and pine timber hosts a large and thriving turkey population
- A complete and well maintained interior road system for accessing the property
- Property is located 3.5 miles due East from the rim of the Mississippi Delta, 13.5 miles
   Southeast of Greenwood and 16.5 miles from the intersection of Interstate 55 and Highway 82 at Winona
- List Price: \$1,179,750.00
- GPS: 33.4621, -90.0056