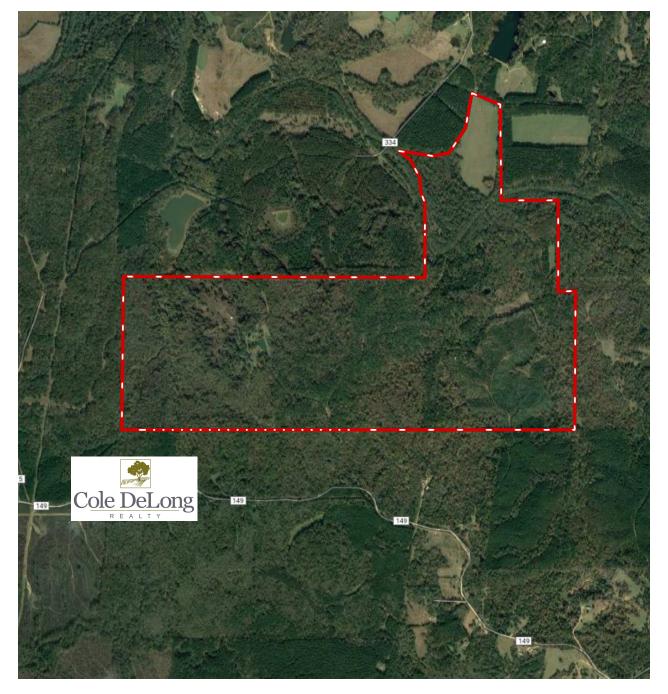

## 605 +/- Acres Carroll County *Great Hunting 13 Miles From Greenwood...*

- Located in Carroll County off of County Road 149, 1.5 miles West of Highway 17- and 2.5miles South of Highway 82
- Secluded well maintained fully furnished 3 bedroom / 3 bath house with modern appliances, spacious living room and den areas, screened wrap-around porch and deck... the perfect gathering place for family and friends during hunting seasons...
- Pole Barn for tractor and implement storage
- 40 foot steel storage container
- Small fishing pond with covered pier located in close proximity to house
- Concrete slab helicopter landing pad
- Overall property consists of heavy timber, rolling to steeply sloping topography, large food plot areas, hay field and creeks
- Pelucia Creek runs through the northern portion of the property with tributary creeks traversing through-out...
- Creek bottoms and topography provide exceptional travel corridors for an abundance of wildlife
- · terrific habitat and quality herd genetics provides for outstanding trophy whitetail hunting
- Creek bottom roosting areas with mature stands of hardwood and pine timber hosts a large and thriving turkey population
- A complete and well maintained interior road system for accessing the property
- Property is located 3.5 miles due East from the rim of the Mississippi Delta, 13.5 miles
   Southeast of Greenwood and 16.5 miles from the intersection of Interstate 55 and Highway 82 at Winona
- List Price: \$1,179,750.00
- GPS: 33.4621, -90.0056