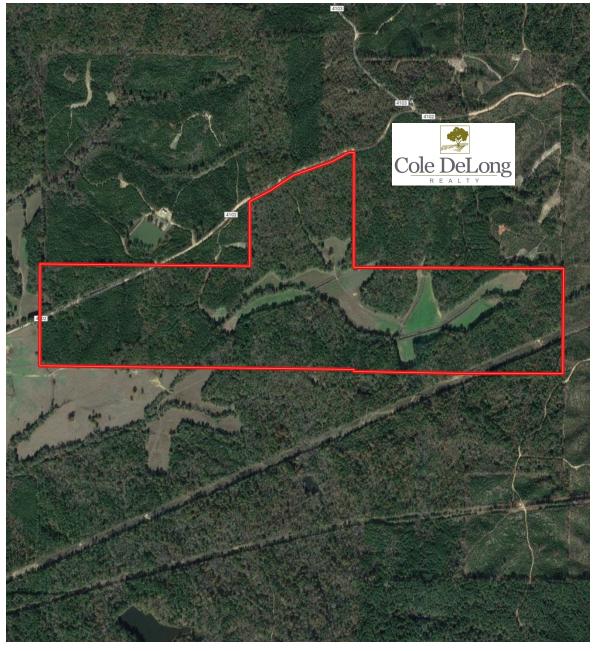

## 231 +/- Acres Attala County Located 7 miles Southwest of Sallis, Mississippi

- •varied topography with large sage fields, food plots and hardwood / pine timber
- Good camp site location
- •fields, food plots and timber with a creek traversing through the heart of the property, provides excellent habitat for an abundance of wildlife
- •large well maintained food plots with shooting houses that remain upon sale
- •a proven history of great turkey and deer hunting
- •frontage on County Road 4102 (graveled)
- •located approximately 20 minutes from Kosciusko and 45 minutes from the City of Madison
- •List Price: \$473,550.00
- •GPS: 32.969225, -89.840377
- •Driving Directions: From City of Madison, travel North on I-55 approximately 38 miles to Highway 14, turn East on Highway 14 and travel 5 miles through Goodman and across the Big Black River to County Road 4101, turn Northeast on County Road 4101 and travel 1 mile to County Road 4102, turn East on County Road 4102 and travel 1.7 miles to the Property entrance located on the South side of County Road 4102...