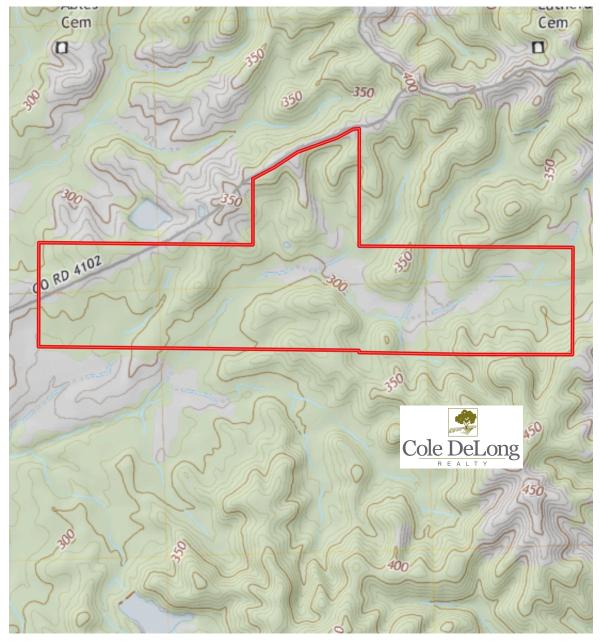

## 231 +/- Acres Attala County Located 7 miles Southwest of Sallis, Mississippi

- •varied topography with large sage fields, food plots and hardwood / pine timber
- Good camp site location
- •fields, food plots and timber with a creek traversing through the heart of the property, provides excellent habitat for an abundance of wildlife
- •large well maintained food plots with shooting houses that remain upon sale
- •a proven history of great turkey and deer hunting
- •frontage on County Road 4102 (graveled)
- •located approximately 20 minutes from Kosciusko and 45 minutes from the City of Madison
- •List Price: \$473,550.00
- •GPS: 32.969225, -89.840377
- •Driving Directions: From City of Madison, travel North on I-55 approximately 38 miles to Highway 14, turn East on Highway 14 and travel 5 miles through Goodman and across the Big Black River to County Road 4101, turn Northeast on County Road 4101 and travel 1 mile to County Road 4102, turn East on County Road 4102 and travel 1.7 miles to the Property entrance located on the South side of County Road 4102...